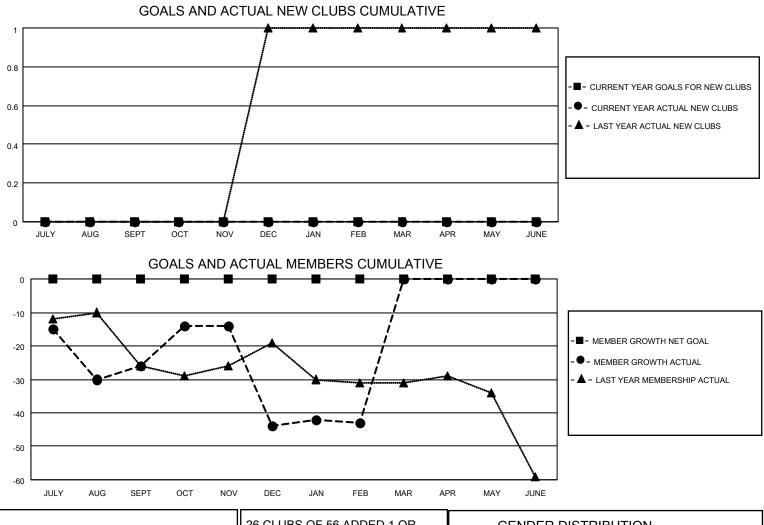

## LOCATION NEW JERSEY

District 16 L

Results as of: 2/28/2022

| Clubs                 |               |           |               | Members               |                         |                         |                                                    |
|-----------------------|---------------|-----------|---------------|-----------------------|-------------------------|-------------------------|----------------------------------------------------|
| RESULTS FOR 2021-2022 |               |           |               | RESULTS FOR 2021-2022 |                         |                         |                                                    |
| QUARTER               | NEW CLUB GOAL | NEW CLUBS | DROPPED CLUBS | QUARTER               | /BER GROWTH NET<br>GOAL | MEMBER GROWTH<br>ACTUAL | DROPPED<br>MEMBERS ACTUAL<br>(including transfers) |
| JULY/AUG/SEPT         | 0             | 0         | 1             | JULY/AUG/SEPT         | 0                       | 55                      | 72                                                 |
| OCT/NOV/DEC           | 0             | 0         | 2             | OCT/NOV/DEC           | 0                       | 34                      | 50                                                 |
| JAN/FEB/MAR           | 0             | 0         | 0             | JAN/FEB/MAR           | 0                       | 25                      | 10                                                 |
| APR/MAY/JUNE          | 0             | 0         | 0             | APR/MAY/JUNE          | 0                       | 0                       | 0                                                  |